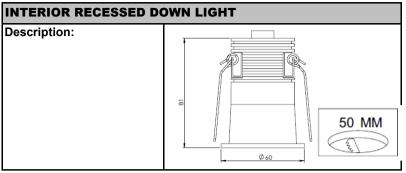

## Product specification

| <b>Technical Specif</b>    | ication             |                         |                    |
|----------------------------|---------------------|-------------------------|--------------------|
| Article number             |                     | 2018.133                |                    |
| LED Consumption            |                     | 7W                      |                    |
| Current / Voltage          |                     | 200mA                   |                    |
| CRI                        |                     | 90+                     |                    |
| сст                        |                     | 3000K                   |                    |
| LED Lumen *1               |                     | 774.1LM                 |                    |
| Delivered Lumen            |                     |                         |                    |
| Beam Angle available       |                     | 36°                     |                    |
| Fixture Consumption        |                     |                         |                    |
| Driver Technical Spec      | ification (Remoted) | Brand Eaglcrise/ LS-8-2 | XXX SI1            |
| Input voltage / Freqency r | ange120-240VAC      | Output Current / Volt   | 200mA              |
| Dimming / Flicker          | NONE                | Certification           | CE、ROHS、3C         |
| Power Factor               | >0.5                | Warranty                | 3YEAR              |
| Technical character        |                     | Materials               |                    |
| Products Standard          | IEC 60598-1         | Luminaire               | extruded aluminum  |
|                            |                     |                         |                    |
| Insulation                 | CLASS II            | Optics                  | Anodized reflector |
| Protection                 | IP44                | Heat sink               | extruded aluminum  |
|                            | NONE                | Fixture color availabl  | WHITE+BLACK        |
| Tilt / Rotate              |                     |                         |                    |
| Operating temperature      | - 20-55°C           | Baffle                  | NONE               |